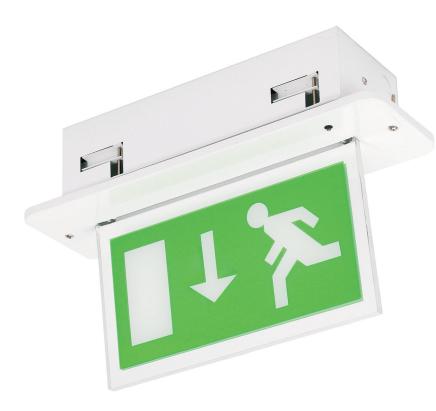

# UTICA

Recessed LED exit sign with drop blade for 3 hour maintained or non-maintained operation

STANDARD LEGENDS AVAILABLE AS UP, DOWN OR LEFT & RIGHT

**OPTIONS** 

"MAN RUNNING THROUGH DOOR" V2 LEGENDS AVAILABLE AS UP, DOWN OR LEFT & RIGHT

#### CONSTRUCTION

- All steel body construction with white gloss powder coated finish
- Supplied complete with arrow down legend as shown in diagram below
- 4 x NiCd cells. 600mAh

#### **TECHNICAL DETAILS**

- Drop blade illuminated with 11 LEDs
- 3 hours operation on battery
- power after mains power failure
- Can be installed as:
- Maintained, switchable
- Maintained, non-switchable
- Non-maintained
- Full instructions supplied
- Charge indicator lamp fitted
- 30m maximum viewing distance