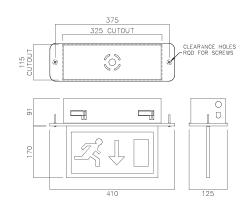

#### CONSTRUCTION

- All steel body construction with white gloss powder coated finish
- Supplied complete with arrow down legend as shown in diagram below
- 4 x NiCd cells. 600mAh

#### **TECHNICAL DETAILS**

- Drop blade illuminated with 11 LEDs
- 3 hours operation on battery
- power after mains power failure
- Can be installed as:
- Maintained, switchable
- Maintained, non-switchable
- Non-maintained
- Full instructions supplied
- Charge indicator lamp fitted
- 30m maximum viewing distance