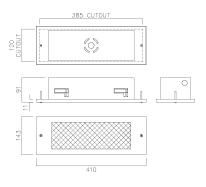

# **CHARLESTON**

LED 3 hour maintained/ non-maintained recessed emergency fittings

### CONSTRUCTION

- Robust steel body with 4 sidearm support brackets
- Steel front panel with prismatic polycarbonate controller
- White gloss powder coat finish
- 3 x NiCd cells, 1,500mAh

#### **TECHNICAL DETAILS**

- Downward facing panel illuminated with 50 LEDs
- 3 hours operation on battery power after mains power failure
- Can be installed as:
- Maintained, switchable
  - Maintained, non-switchable
  - Non-maintained
  - Full instructions supplied
- Charge indicator lamp fitted