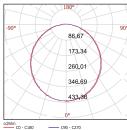

#### **PHOTOMETRIC DATA**

NLED 9304 9W

| Model               | Watt | Lumen   | Lumen/Watt | Color temp. | CRI |
|---------------------|------|---------|------------|-------------|-----|
| NLED 9304 9W 3000K  | 9 W  | 630 lm  | 70 lm/W    | 3000 K      | >75 |
| NLED 9304 9W 4000K  | 9 W  | 630 lm  | 70 lm/W    | 4000 K      | >75 |
| NLED 9305 12W 3000K | 12 W | 840 lm  | 70 lm/W    | 3000 K      | >75 |
| NLED 9305 12W 4000K | 12 W | 840 lm  | 70 lm/W    | 4000 K      | >75 |
| NLED 9306 20W 3000K | 20 W | 1400 lm | 70 lm/W    | 3000 K      | >75 |
| NLED 9306 20W 4000K | 20 W | 1400 lm | 70 lm/W    | 4000 K      | >75 |