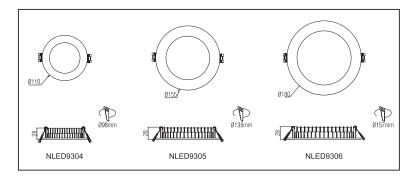

# **NLED 930\*** Slim downlight

#### **SPECIFICATION**

- SMD LED
- Die-casting aluminum housing+PC diffuser
- Powder coated surface treatment
- · Constant current LED driver is included