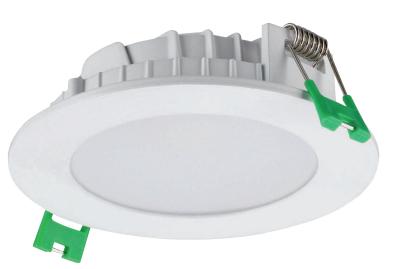

#### **DESCRIPTION**

• Ultrathin LED downlight

### **CONSTRUCTION**

• Direct emitting - LED chips attached on the surface of the base, lights direct transmit to task areas

#### **SPECIFICATION**

- SMD LED
- Die-casting aluminum housing+PC diffuser
- Powder coated surface treatment
- · Constant current LED driver is included