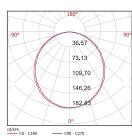

#### **PHOTOMETRIC DATA**

NLED 9304 9W

| Model               | Watt | Lumen   | Lumen/Watt | Color temp. | CRI |
|---------------------|------|---------|------------|-------------|-----|
| NLED 9304 9W 3000K  | 9 W  | 630 lm  | 70 lm/W    | 3000 K      | >75 |
| NLED 9304 9W 4000K  | 9 W  | 630 lm  | 70 lm/W    | 4000 K      | >75 |
| NLED 9305 12W 3000K | 12 W | 840 lm  | 70 lm/W    | 3000 K      | >75 |
| NLED 9305 12W 4000K | 12 W | 840 lm  | 70 lm/W    | 4000 K      | >75 |
| NLED 9306 20W 3000K | 20 W | 1400 lm | 70 lm/W    | 3000 K      | >75 |
| NLED 9306 20W 4000K | 20 W | 1400 lm | 70 lm/W    | 4000 K      | >75 |