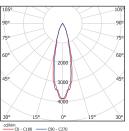

## **PHOTOMETRIC DATA**

| Model                  | Watt | Lumen   | Lumen/Watt | Color temp. | CRI |
|------------------------|------|---------|------------|-------------|-----|
| TLED 308 35W 3000K 24° | 35 W | 1800 lm | 51 lm/W    | 3000 K      | 85  |
| TLED 308 35W 4000K 24° | 35 W | 1800 lm | 51 lm/W    | 4000 K      | 85  |
| TLED 308 50W 3000K 24° | 50 W | 2200 lm | 44 lm/W    | 3000 K      | 85  |