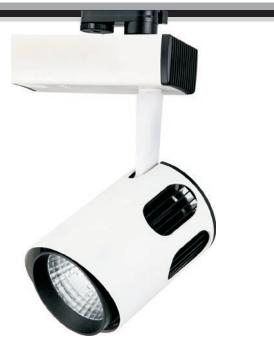

# **TLED 308** 1 phase track light

4 110-240V

### **SPECIFICATION**

- CREE LED
- Die-casting aluminium housing
- Powder coated surface treatment
- Constant current LED driver is included

#### **APPLICATION**

• Shopping mall, Hotel, Entertainment etc.

LED Tracklight

Cream White