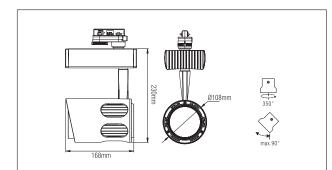

### **SPECIFICATION**

- CREE LED
- Die-casting aluminium housing
- Powder coated surface treatment
- Constant current LED driver is included