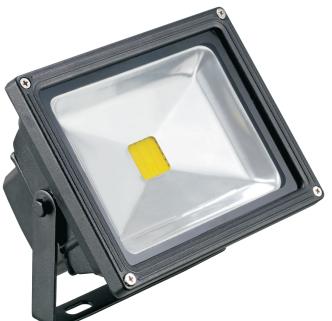

# **NFL 107A** Flood Light

157

Grey

## **DESCRIPTION**

• Surface mounted LED flood light

### **SPECIFICATION**

- · Die-cast aluminium housing
- Tempered glass •
- COB LED
- LED driver is included •

### **APPLICATIONS**

· Lawn and garden, building external wall, sculpture