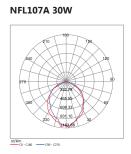

### **PHOTOMETRIC DATA**

# NFL107A 50W

Model Watt Lumen/Watt Color temp. CRI Lumen NFL 107A 30W 3000K 30 W 2200 lm 73 lm/W 3000 K 70+ NFL 107A 30W 4000K 30 W 2250 lm 75 lm/W 4000 K 70+ NFL 107A 30W 6000K 30 W 2300 lm 77 lm/W 6000 K 70+ NFL 107A 50W 3000K 50 W 3750 lm 75 lm/W 3000 K 70+ NFL 107A 50W 4000K 50 W 3800 lm 76 lm/W 4000 K 70+ NFL 107A 50W 6000K 50 W 3850 lm 77 lm/W 6000 K 70+