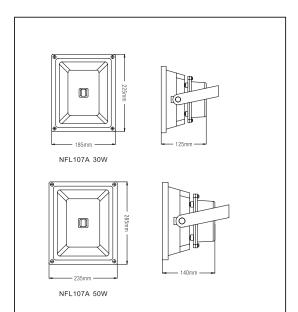

# **NFL 107A** Flood Light

157

Grey

## **DESCRIPTION**

• Surface mounted LED flood light

### **SPECIFICATION**

- · Die-cast aluminium housing
- Tempered glass •
- COB LED
- LED driver is included •

### **APPLICATIONS**

· Lawn and garden, building external wall, sculpture

# NFL107A 50W

Model Watt Lumen/Watt Color temp. CRI Lumen NFL 107A 30W 3000K 30 W 2200 lm 73 lm/W 3000 K 70+ NFL 107A 30W 4000K 30 W 2250 lm 75 lm/W 4000 K 70+ NFL 107A 30W 6000K 30 W 2300 lm 77 lm/W 6000 K 70+ NFL 107A 50W 3000K 50 W 3750 lm 75 lm/W 3000 K 70+ NFL 107A 50W 4000K 50 W 3800 lm 76 lm/W 4000 K 70+ NFL 107A 50W 6000K 50 W 3850 lm 77 lm/W 6000 K 70+