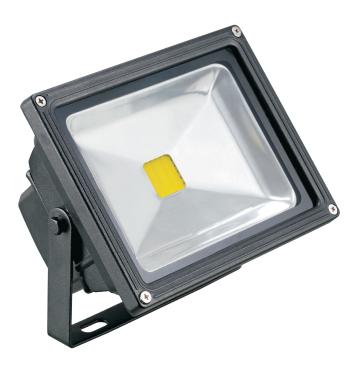

# **NFL 107A** Flood Light

## **DESCRIPTION**

• Surface mounted LED flood light

#### **SPECIFICATION**

- Die-cast aluminium housing
- Tempered glass
- COB LED
- · LED driver is included

#### **APPLICATIONS**

• Lawn and garden, building external wall, sculpture