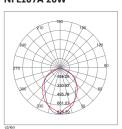

# **PHOTOMETRIC DATA**

### NFL107A 20W

| 140mm NFL107A 20W |
|-------------------|
|-------------------|

| Model              | Watt | Lumen   | Lumen/Watt | Color temp. | CRI |
|--------------------|------|---------|------------|-------------|-----|
| NFL 107A 20W 3000K | 20 W | 1450 lm | 73 lm/W    | 3000 K      | 70+ |
| NFL 107A 20W 4000K | 20 W | 1500 lm | 75 lm/W    | 4000 K      | 70+ |
| NFL 107A 20W 6000K | 20 W | 1550 lm | 78 lm/W    | 6000 K      | 70+ |