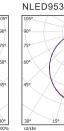

### **APPLICATIONS**

· Entertainment & leisure, retail & office, domestic

**PHOTOMETRIC DATA** 

NLED9525 3W 120°

| Model              | Watt | Lumen  | Lumen/Watt | Color temp. | CRI |
|--------------------|------|--------|------------|-------------|-----|
| NLED 9525 3W 3000K | 3 W  | 160 lm | 53 lm/W    | 3000 K      | 80  |
| NLED 953 5W 3000K  | 5 W  | 300 lm | 60 lm/W    | 3000 K      | 80  |
| NLED 9535 7W 3000K | 7 W  | 440 lm | 63 lm/W    | 3000 K      | 80  |
| NLED 954 9W 3000K  | 9 W  | 600 lm | 67 lm/W    | 3000 K      | 80  |