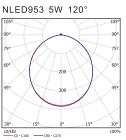

### **APPLICATIONS**

· Entertainment & leisure, retail & office, domestic

**PHOTOMETRIC DATA** 

NLED9525 3W 120°

| Model              | Watt | Lumen  | Lumen/Watt | Color temp. | CRI |
|--------------------|------|--------|------------|-------------|-----|
| NLED 9525 3W 3000K | 3 W  | 160 lm | 53 lm/W    | 3000 K      | 80  |
| NLED 953 5W 3000K  | 5 W  | 300 lm | 60 lm/W    | 3000 K      | 80  |
| NLED 9535 7W 3000K | 7 W  | 440 lm | 63 lm/W    | 3000 K      | 80  |
| NLED 954 9W 3000K  | 9 W  | 600 lm | 67 lm/W    | 3000 K      | 80  |