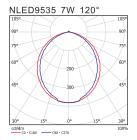

### **APPLICATIONS**

· Entertainment & leisure, retail & office, domestic

**PHOTOMETRIC DATA** 

NLED9525 3W 120°

| Model              | Watt | Lumen  | Lumen/Watt | Color temp. | CRI |
|--------------------|------|--------|------------|-------------|-----|
| NLED 9525 3W 3000K | 3 W  | 160 lm | 53 lm/W    | 3000 K      | 80  |
| NLED 953 5W 3000K  | 5 W  | 300 lm | 60 lm/W    | 3000 K      | 80  |
| NLED 9535 7W 3000K | 7 W  | 440 lm | 63 lm/W    | 3000 K      | 80  |
| NLED 954 9W 3000K  | 9 W  | 600 lm | 67 lm/W    | 3000 K      | 80  |