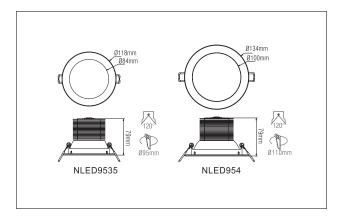

### **CONSTRUCTION**

- · Metal stamping with PMMA cover
- · Robust steel base in powder finish

### **APPLICATIONS**

· Entertainment & leisure, retail & office, domestic

**PHOTOMETRIC DATA** 

NLED9525 3W 120°

| Model              | Watt | Lumen  | Lumen/Watt | Color temp. | CRI |
|--------------------|------|--------|------------|-------------|-----|
| NLED 9525 3W 3000K | 3 W  | 160 lm | 53 lm/W    | 3000 K      | 80  |
| NLED 953 5W 3000K  | 5 W  | 300 lm | 60 lm/W    | 3000 K      | 80  |
| NLED 9535 7W 3000K | 7 W  | 440 lm | 63 lm/W    | 3000 K      | 80  |
| NLED 954 9W 3000K  | 9 W  | 600 lm | 67 lm/W    | 3000 K      | 80  |