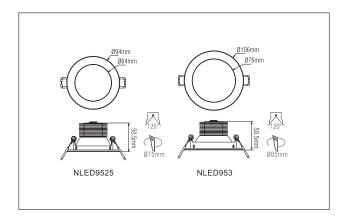

### **CONSTRUCTION**

- · Metal stamping with PMMA cover
- · Robust steel base in powder finish