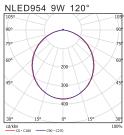

### **APPLICATIONS**

· Entertainment & leisure, retail & office, domestic

**PHOTOMETRIC DATA** 

NLED9525 3W 120°

| Model              | Watt | Lumen  | Lumen/Watt | Color temp. | CRI |
|--------------------|------|--------|------------|-------------|-----|
| NLED 9525 3W 3000K | 3 W  | 160 lm | 53 lm/W    | 3000 K      | 80  |
| NLED 953 5W 3000K  | 5 W  | 300 lm | 60 lm/W    | 3000 K      | 80  |
| NLED 9535 7W 3000K | 7 W  | 440 lm | 63 lm/W    | 3000 K      | 80  |
| NLED 954 9W 3000K  | 9 W  | 600 lm | 67 lm/W    | 3000 K      | 80  |