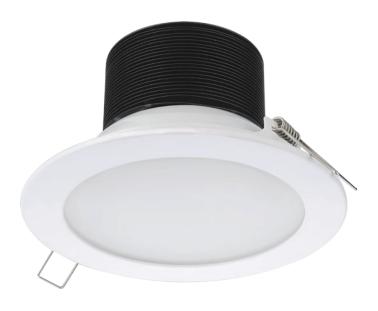

## **DESCRIPTION**

· Glare proof Recessed LED downlight with frosted cover

### **CONSTRUCTION**

- · Metal stamping with PMMA cover
- · Robust steel base in powder finish