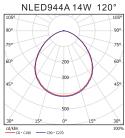

## **PHOTOMETRIC DATA**

| Model               | Watt | Lumen  | Lumen/Watt | Color temp. | CRI |
|---------------------|------|--------|------------|-------------|-----|
| NLED 9425 6W 3000K  | 6 W  | 340 lm | 57 lm/W    | 3000 K      | 80  |
| NLED 943 8W 3000K   | 8 W  | 520 lm | 65 lm/W    | 3000 K      | 80  |
| NLED 9435 10W 3000K | 10 W | 580 lm | 58 lm/W    | 3000 K      | 80  |
| NLED 944 14W 3000K  | 14 W | 860 lm | 61 lm/W    | 3000 K      | 80  |