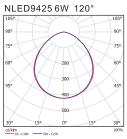

## **PHOTOMETRIC DATA**

| Model               | Watt | Lumen  | Lumen/Watt | Color temp. | CRI |
|---------------------|------|--------|------------|-------------|-----|
| NLED 9425 6W 3000K  | 6 W  | 340 lm | 57 lm/W    | 3000 K      | 80  |
| NLED 943 8W 3000K   | 8 W  | 520 lm | 65 lm/W    | 3000 K      | 80  |
| NLED 9435 10W 3000K | 10 W | 580 lm | 58 lm/W    | 3000 K      | 80  |
| NLED 944 14W 3000K  | 14 W | 860 lm | 61 lm/W    | 3000 K      | 80  |