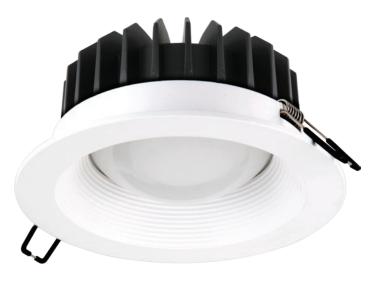

#### **DESCRIPTION**

• Glare proof Recessed LED downlight with frosted cover

### CONSTRUCTION

- · Main Material: Die-cast aluminum
- · Surface treatment: baking finish
- High quality light guide plate (LGP) inside for glare-free output