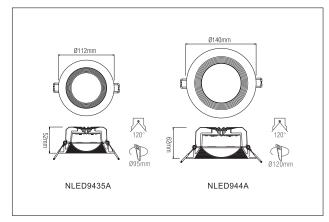

### CONSTRUCTION

- · Main Material: Die-cast aluminum
- · Surface treatment: baking finish
- High quality light guide plate (LGP) inside for glare-free output

## **PHOTOMETRIC DATA**

| Model               | Watt | Lumen  | Lumen/Watt | Color temp. | CRI |
|---------------------|------|--------|------------|-------------|-----|
| NLED 9425 6W 3000K  | 6 W  | 340 lm | 57 lm/W    | 3000 K      | 80  |
| NLED 943 8W 3000K   | 8 W  | 520 lm | 65 lm/W    | 3000 K      | 80  |
| NLED 9435 10W 3000K | 10 W | 580 lm | 58 lm/W    | 3000 K      | 80  |
| NLED 944 14W 3000K  | 14 W | 860 lm | 61 lm/W    | 3000 K      | 80  |