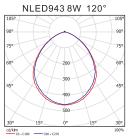

## **PHOTOMETRIC DATA**

| Model               | Watt | Lumen  | Lumen/Watt | Color temp. | CRI |
|---------------------|------|--------|------------|-------------|-----|
| NLED 9425 6W 3000K  | 6 W  | 340 lm | 57 lm/W    | 3000 K      | 80  |
| NLED 943 8W 3000K   | 8 W  | 520 lm | 65 lm/W    | 3000 K      | 80  |
| NLED 9435 10W 3000K | 10 W | 580 lm | 58 lm/W    | 3000 K      | 80  |
| NLED 944 14W 3000K  | 14 W | 860 lm | 61 lm/W    | 3000 K      | 80  |