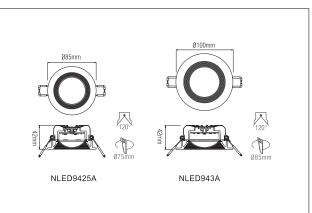

### CONSTRUCTION

- · Main Material: Die-cast aluminum
- · Surface treatment: baking finish
- High quality light guide plate (LGP) inside for glare-free output

### **SPECIFICATION**

- Energy saving, up to 85% energy saving comparing to standard halogen and incadescent lamps
- Long life, up to 25000 hours
- · High quality light, high color rending, less heat, no UV or IR radiation
- Supplied with LED driver