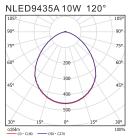

## **PHOTOMETRIC DATA**

| Model               | Watt | Lumen  | Lumen/Watt | Color temp. | CRI |
|---------------------|------|--------|------------|-------------|-----|
| NLED 9425 6W 3000K  | 6 W  | 340 lm | 57 lm/W    | 3000 K      | 80  |
| NLED 943 8W 3000K   | 8 W  | 520 lm | 65 lm/W    | 3000 K      | 80  |
| NLED 9435 10W 3000K | 10 W | 580 lm | 58 lm/W    | 3000 K      | 80  |
| NLED 944 14W 3000K  | 14 W | 860 lm | 61 lm/W    | 3000 K      | 80  |