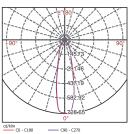

## **PHOTOMETRIC DATA**

NLED 1102D 12W

| Model                    | Watt | Lumen  | Lumen/Watt | Color temp. | CRI |
|--------------------------|------|--------|------------|-------------|-----|
| NLED 1101D 6W 3000K 24°  | 6 W  | 400 lm | 67 lm/W    | 3000 K      | 80  |
| NLED 1101D 6W 4000K 24°  | 6 W  | 400 lm | 67 lm/W    | 4000 K      | 80  |
| NLED 1102D 9W 3000K 24°  | 9 W  | 600 lm | 67 lm/W    | 3000 K      | 80  |
| NLED 1102D 9W 4000K 24°  | 9 W  | 600 lm | 67 lm/W    | 4000 K      | 80  |
| NLED 1102D 12W 3000K 24° | 12 W | 800 lm | 67 lm/W    | 3000 K      | 80  |