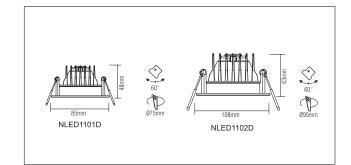

## **PHOTOMETRIC DATA**

NLED 1102D 12W

| Model                    | Watt | Lumen  | Lumen/Watt | Color temp. | CRI |
|--------------------------|------|--------|------------|-------------|-----|
| NLED 1101D 6W 3000K 24°  | 6 W  | 400 lm | 67 lm/W    | 3000 K      | 80  |
| NLED 1101D 6W 4000K 24°  | 6 W  | 400 lm | 67 lm/W    | 4000 K      | 80  |
| NLED 1102D 9W 3000K 24°  | 9 W  | 600 lm | 67 lm/W    | 3000 K      | 80  |
| NLED 1102D 9W 4000K 24°  | 9 W  | 600 lm | 67 lm/W    | 4000 K      | 80  |
| NLED 1102D 12W 3000K 24° | 12 W | 800 lm | 67 lm/W    | 3000 K      | 80  |