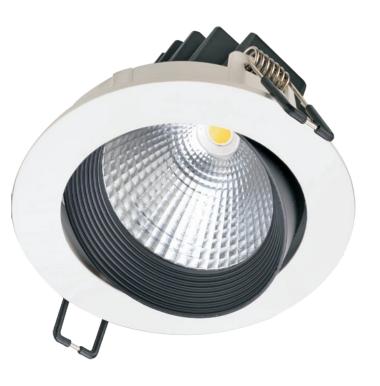

## NLED 110\*D Spot downlight

4 110-240V

## **SPECIFICATION**

- Sanan LED
- Constant current LED driver
- Die-casting aluminium heat sink+PC cover
- Constant current LED driver is included

## **APPLICATIONS**

• Hotel, shopping mall, bar, shop, home etc.