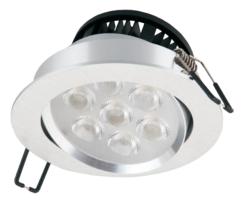

# NLED 147D NLED 149D Spot downlight

Silver

## DESCRIPTION

· High quality recessed adjustable-angle LED downlight

## **CONSTRUCTION**

- Aluminium housing with high efficiency heatemitting structure
- 60 degree adjustable

### **SPECIFICATION**

- Lamp: Cree chip
- External driver is included
- Surface treatment: Anodised aluminum. Satin silver
- The projection Angle: adjustable