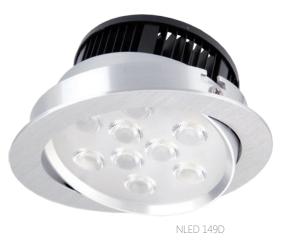

# NLED 147D NLED 149D Spot downlight

Silver

## DESCRIPTION

· High quality recessed adjustable-angle LED downlight

## **CONSTRUCTION**

- Aluminium housing with high efficiency heatemitting structure
- 60 degree adjustable

### **SPECIFICATION**

- Lamp: Cree chip
- External driver is included
- Surface treatment: Anodised aluminum. Satin silver
- The projection Angle: adjustable