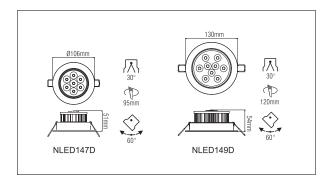

## **CONSTRUCTION**

- Aluminium housing with high efficiency heatemitting structure
- 60 degree adjustable

### **SPECIFICATION**

- Lamp: Cree chip
- External driver is included
- Surface treatment: Anodised aluminum. Satin silver
- The projection Angle: adjustable

### **APPLICATIONS**

· Shopping mall, Hotels, Exhibition hall, Art hall, Museums etc.

| Model                   | Watt | Lumen  | Lumen/Watt | Color temp. | CRI |
|-------------------------|------|--------|------------|-------------|-----|
| NLED 147D 9W 3000K 30°  | 7 W  | 320 lm | 46 lm/W    | 3000 K      | 80  |
| NLED 149D 12W 3000K 30° | 9 W  | 420 lm | 47 lm/W    | 3000 K      | 80  |