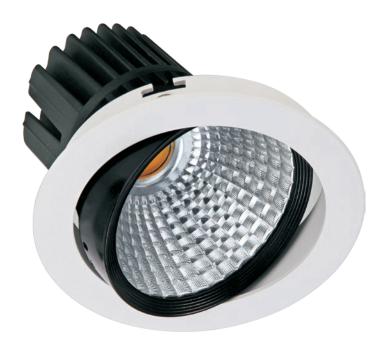

# **NLED 111D** Spot downlight

### **SPECIFICATION**

- Lamp: High quality COB module
- · Main Material: aluminum
- External driver is included
- Surface treatment: Anodised aluminum+baking finish
- The projection Angle: fixed, adjustable can be chose
- Single LED, perfect light and shadow effects
- Ideal for replacement of 50W, 75W halogen downlight