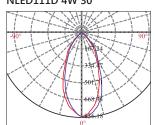

### **PHOTOMETRIC DATA**

#### NLED111D 4W 30°

| Model                   | Watt | Lumen  | Lumen/Watt | Color temp. | CRI |
|-------------------------|------|--------|------------|-------------|-----|
| NLED 111D 12W 3000K 40° | 12 W | 600 lm | 50 lm/W    | 3000 K      | 80  |